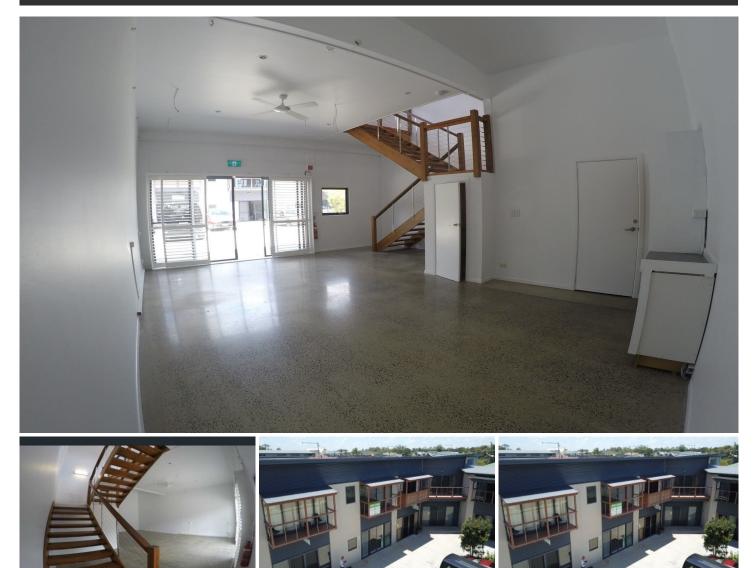

## 3/69 Centennial Circuit Byron Bay NSW

Discover the epitome of modern art and industrial charm at 3/69 Centennial Circuit, nestled within the heart of Byron's industrial estate. This warehouse space offers a delightful combination of aesthetics and functionality, designed to cater to your diverse needs.

Spanning an impressive 91.7 sqm, this two-level unit showcases contemporary style and practicality. The ground floor features sleek concrete floors for a polished look, while the upper-level boasts inviting timber floors that radiate warmth and character.

Convenience is key, as this warehouse comes complete with toilet and shower facilities, ensuring comfort and