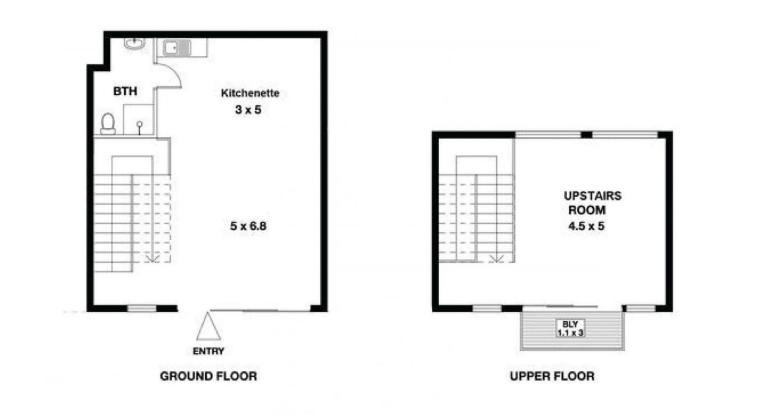

Spanning an impressive 91.7 sqm, this two-level unit showcases contemporary style and practicality. The ground floor features sleek concrete floors for a polished look, while the upper-level boasts inviting timber floors that radiate warmth and character.

## For full version visit the website

Price Building Size : 92 sqm Land Size View

- : \$795,000
- : 82 sqm
- : https://www.oneagencybps.com.au/8128 985

**Robert Bakker** 80771000

## 3/69 Centennial Circuit, Byron Bay

Dimensions are approximate. All information herin is gathered from sourcews we believe to be reliable. However, we cannot guarantee its accuracy and interested persons should rely on their own enquiries. PRECISE PROPERTY