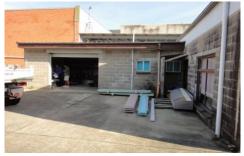

## 14 Waine Street FRESHWATER NSW

Ideal property if you require a large secure hardstand area, this would suit to a builder or related business. The 130sqm office and storage is perfect for administration and lock up of equipment. Outstanding development opportunity.

Details
Great street frontage.
Site area 772 m2
Convenient location

Large hard stand at the rear.

Built area 130m2 with office and storage areas

M&F Toilets including Shower

Kitchenette. Ample Parking.

For full version visit the website