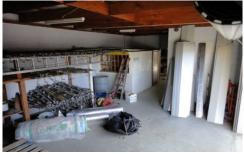

## 14 Waine Street FRESHWATER NSW

Ideal property if you require a large secure hardstand area, this would suit to a builder or related business. The 130sqm office and storage is perfect for administration and lock up of equipment. Outstanding development opportunity.

Details
Great street frontage.
Site area 772 m2
Convenient location

Large hard stand at the rear.

Built area 130m2 with office and storage areas

M&F Toilets including Shower

Kitchenette. Ample Parking.

For full version visit the website