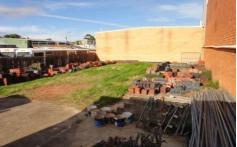

Details
Great street frontage.
Site area 772 m2
Convenient location

Large hard stand at the rear.

Built area 130m2 with office and storage areas

M&F Toilets including Shower

Kitchenette. Ample Parking.

For full version visit the website