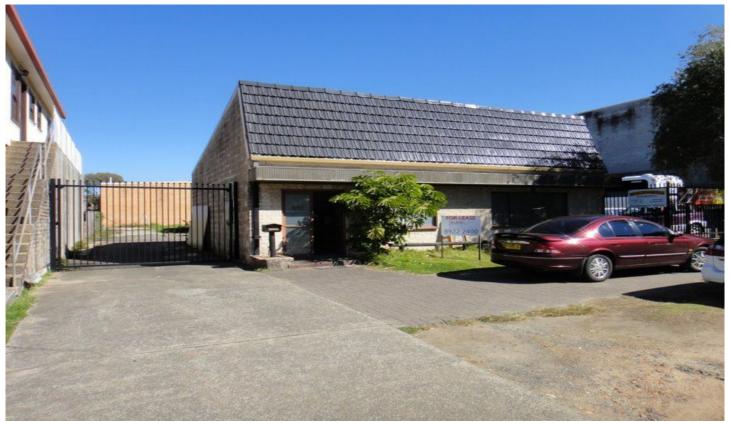

## 14 Waine Street FRESHWATER NSW

Ideal property if you require a large secure hardstand area, this would suit to a builder or related business. The 130sqm office and storage is perfect for administration and lock up of equipment. Outstanding development opportunity.

Details
Great street frontage.
Site area 772 m2
Convenient location

Large hard stand at the rear.

Built area 130m2 with office and storage areas

M&F Toilets including Shower

Kitchenette. Ample Parking.

For full version visit the website

Type : Industrial Building Size : 130 sqm Land Size : 772 sqm

View: https://www.oneagencybps.com.au/8128

990

Robert Bakker 80771000