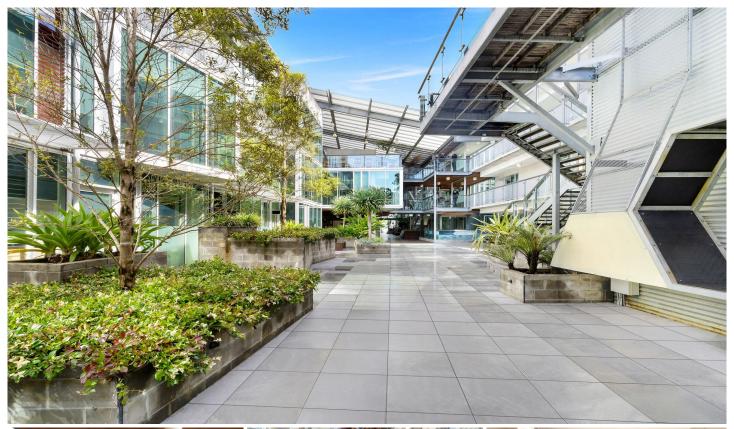

## 206/117 Old Pittwater Road Brookvale NSW

Suite 206 is located on the second level of the building facing North, having a district outlook. With great natural light and fitted out with 9 desks and data and power cabling, this suite is a must to inspect.