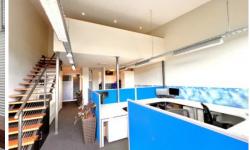

## Details

Net lettable area of approx 88 sqm Including mezzanine. Fitted out with 9 desks, power and data cabling and plenty of storage.

Rent \$45,000 Plus GST

Outgoings approx. \$9,509.05 plus GST per annum.