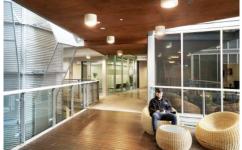

## 206/117 Old Pittwater Road Brookvale NSW

Suite 206 is located on the second level of the building facing North, having a district outlook. With great natural light and fitted out with 9 desks and data and power cabling, this suite is a must to inspect.

## Details

Net lettable area of approx 88 sqm Including mezzanine. Fitted out with 9 desks, power and data cabling and plenty of storage.

Rent \$45,000 Plus GST

Outgoings approx. \$9,509.05 plus GST per annum.