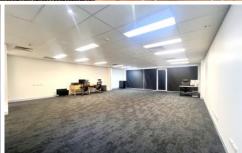

## 19/90 Mona Vale Road Warriewood NSW

This First-floor open plan office suite offers an outstanding opportunity to place your business in one of the most desirable office developments in the Mona Vale area. The easterly facing balcony is perfect to catch the fresh sea breeze.

MVB has a professional corporate image balanced with pleasant work environment and a location that's close to home. Located at 90 Mona Vale Road this desirable suite is offered for Lease.

Details Office 92 sqm Balcony 15sqm