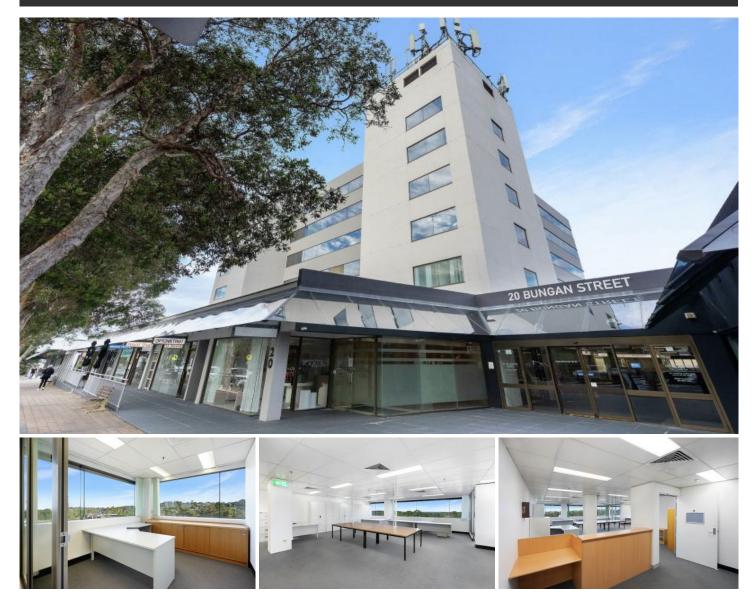

## Level 4/402/20 Bungan Street Mona Vale NSW

Located on the 4th floor of Peninsula Plaza with ocean and district outlook this professional space is a blank canvas for your Practice/Business.

An office within Peninsula Plaza allows you to enjoy a professional and stylish commercial environment while being close to home. Located at the intersection of Pittwater Road and Mona Vale Road, Peninsula Plaza has long been known as a hub for medical and professional services on the Northern Beaches.

Details Office area 136sqm For Lease \$81,600 PA gross+ GST

For full version visit the website

| https://www.oneagencybps.com.au |  |
|---------------------------------|--|

## 2 🔁

Type Price Building Size : 136 sqm View

: Healthcare

: \$81,600 pa

**Robert Bakker** 80771000

Paul Bakker 02 8077 1000

Suite 215, 117 Old Pittwater Road Brookvale NSW 2100 02 8077 1000

: https://www.oneagencybps.com.au/8137 243